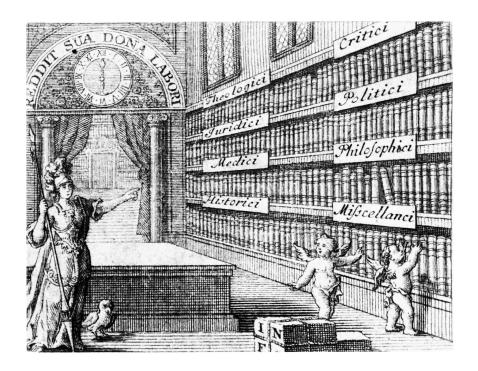

Cherubs in the library with Minerva and her owl.

From the frontispiece engraving to Wiguläus von Kreittmayr,

Grundriss des allgemeinen, deutsch-und bayrischen Straatrecthes

(Munich: Johann Neopmuk Fritz, 1770).